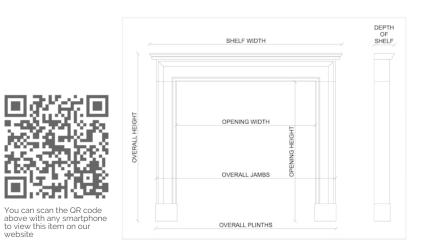

| Stock No: | Voo1-IA | Price: £9,500 + VAT |  |
|-----------|---------|---------------------|--|

| Shelf Width    | 1695mm   66 3/4" |
|----------------|------------------|
| Overall Height | 1155mm   45 1/2" |
| Opening Height | 902mm   35 1/2"  |
| Opening Width  | 915mm   36"      |
| Depth Of Shelf | 250mm   97/8"    |
| Overall Jambs  | 1495mm   58 7/8" |
|                |                  |