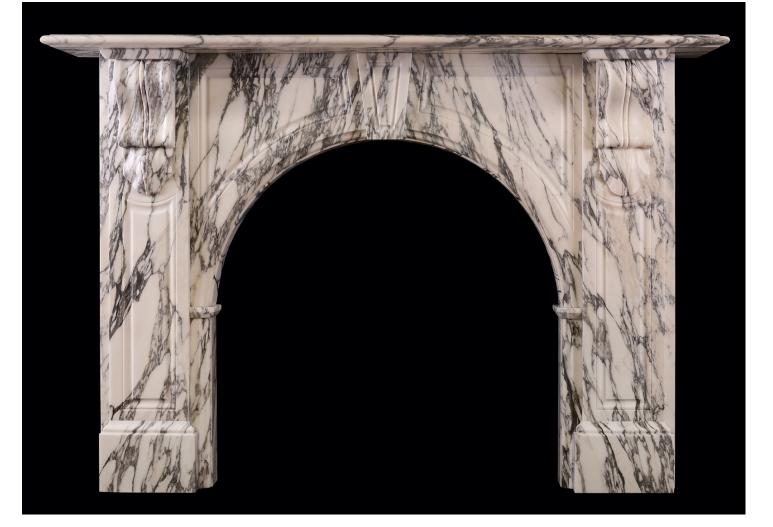

## AN ARCHED FIREPLACE IN THE VICTORIAN MANNER

A classic fireplace in the Victorian manner. The panelled jambs surmounted by carved corbels, the arched frieze with panels and central keystone. Moulded shelf above. In Italian Arabescato marble, but could be made in other materials if required. Modern. N.B. May be subject to an extended lead time, please enquire for more information.

| Stock No: | Voo1-IA | Price: £9,500 + VAT |  |
|-----------|---------|---------------------|--|

| Shelf Width    | 1695mm   66 3/4" |
|----------------|------------------|
| Overall Height | 1155mm   45 1/2" |
| Opening Height | 902mm   35 1/2"  |
| Opening Width  | 915mm   36"      |
| Depth Of Shelf | 250mm   97/8"    |
| Overall Jambs  | 1495mm   58 7/8" |
|                |                  |