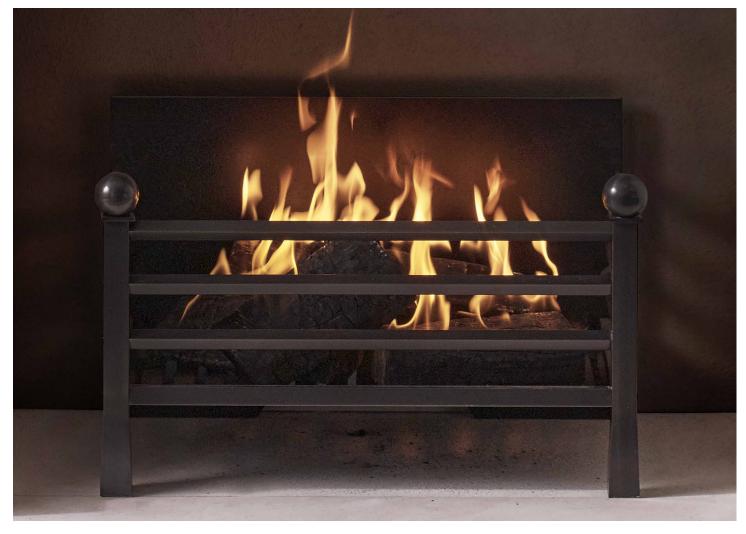

## THE STUTTON, IN BRONZE

The Stutton is a classical fire basket with a contemporary twist, and part of the Todhunter Earle Interiors collaboration. The tapering feet are surmounted by square, ball finished uprights and the burning area has plain front bars and a cast iron fireback behind. Available in custom sizes and various finishes. N.B. May be subject to an extended lead time, please enquire for more information.

Stock No: TEIxTG/Stutton-BZ Price: £3,250 + VAT

 Width At Front
 607mm | 23 7/8"

 Width At Back
 584mm | 23"

 Height
 375mm | 14 3/4"

 Depth
 399mm | 15 3/4"

Weight (may vary ±5%) 38kg | 84lbs

You can scan the QR code above with any smartphone to view this item on our website