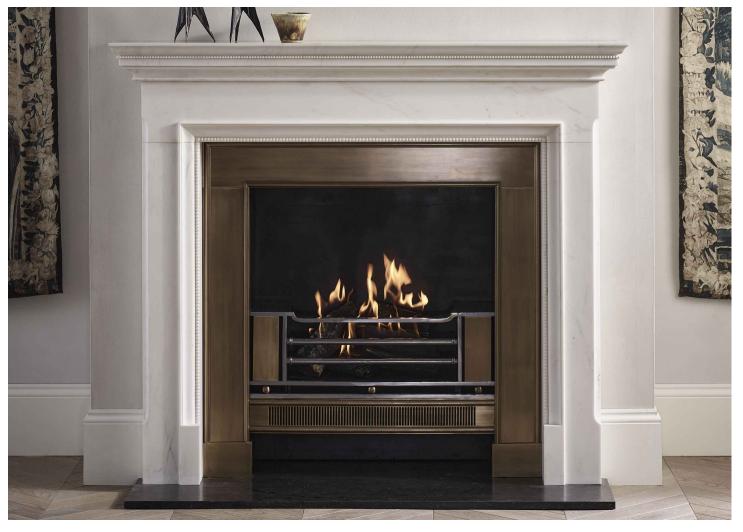

## THE LAYHAM, IN WHITE MARBLE

The Layham is an elegant English chimneypiece and part of the Todhunter Earle Interiors collaboration. The jambs feature an inground moulding, carved with fine quality, delicate beading surmounted by a plain frieze and shelf carved with matching beading. Based on a period original in the late-Georgian manner. The stock version of the Layham is made in a white marble but could be made in various marbles/limestones and could be in custom sizes as required. N.B. May be subject to an extended lead time, please enquire for more information.