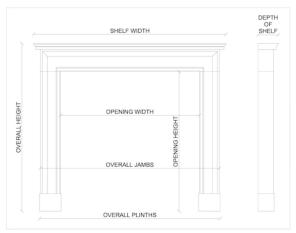

Stock No: TEIxTG/Layham-W Price: £8,500 + VAT

 Shelf Width
 1462mm | 57 1/2"

 Overall Height
 1254mm | 49 3/8"

 Opening Height
 970mm | 38 1/4"

 Opening Width
 970mm | 38 1/4"

 Depth Of Shelf
 190mm | 7 1/2"

 Overall Plinths
 1298mm | 51 1/8"

Weight (may vary ±5%) 156kg | 344lbs

You can scan the QR code above with any smartphone to view this item on our website