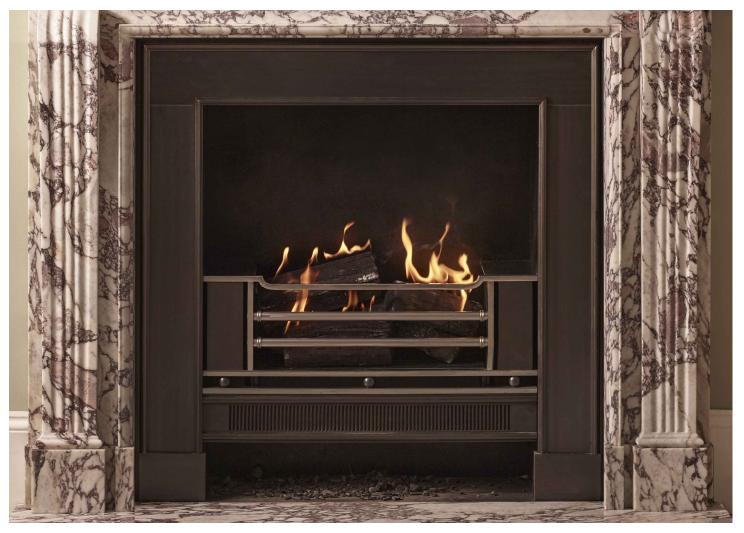

## THE DEDHAM, IN BRONZE

The Dedham is a classical and traditional English register grate and part of the Todhunter Earle Interiors collaboration. Based on the original Georgian design, the fluted fret is surmounted by steel bars with beaded moulding to outer of frame shown here in a bronze finish. Available in custom sizes and various finishes - please see the Dedham in antiqued brass here or the Dedham in antiqued steel here. N.B. May be subject to an extended lead time, please enquire for more information.

Stock No: TEIxTG/Dedham-BZ Price: £5,500 + VAT

 Width At Front
 1050mm | 41 3/8"

 Width At Back
 828mm | 32 5/8"

 Height
 1010mm | 39 3/4"

 Depth
 270mm | 10 5/8"

Weight (may vary ±5%) 132kg | 291lbs

You can scan the QR code above with any smartphone to view this item on our website