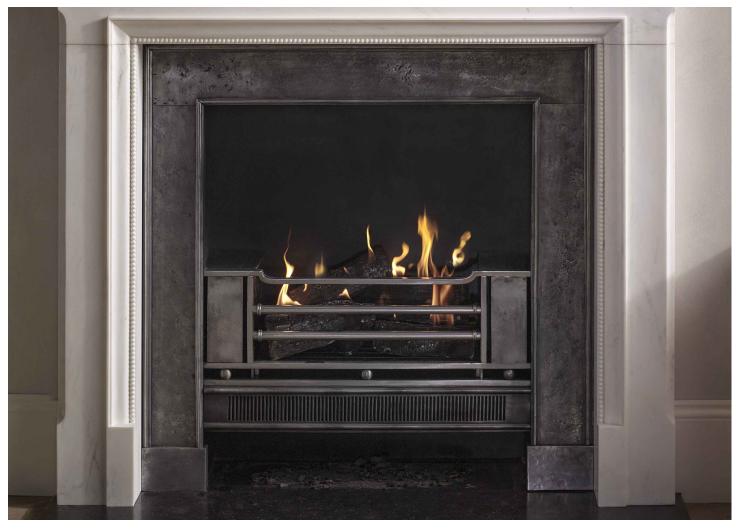

## THE DEDHAM, IN ANTIQUED STEEL

The Dedham is a classical and traditional English register grate and part of the Todhunter Earle Interiors collaboration. Based on the original Georgian design, the fluted fret is surmounted by steel bars with beaded moulding to outer of frame shown here in an antiqued steel finish. Available in custom sizes and various finishes - please see the Dedham in antiqued brass here or the Dedham in bronze here. N.B. May be subject to an extended lead time, please enquire for more information.

Stock No: TEIxTG/Dedham-ATQ Price: £4,650 + VAT

 Width At Front
 1050mm | 41 3/8"

 Width At Back
 828mm | 32 5/8"

 Height
 1010mm | 39 3/4"

 Depth
 270mm | 10 5/8"

Weight (may vary ±5%) 130kg | 287lbs

You can scan the QR code above with any smartphone to view this item on our website