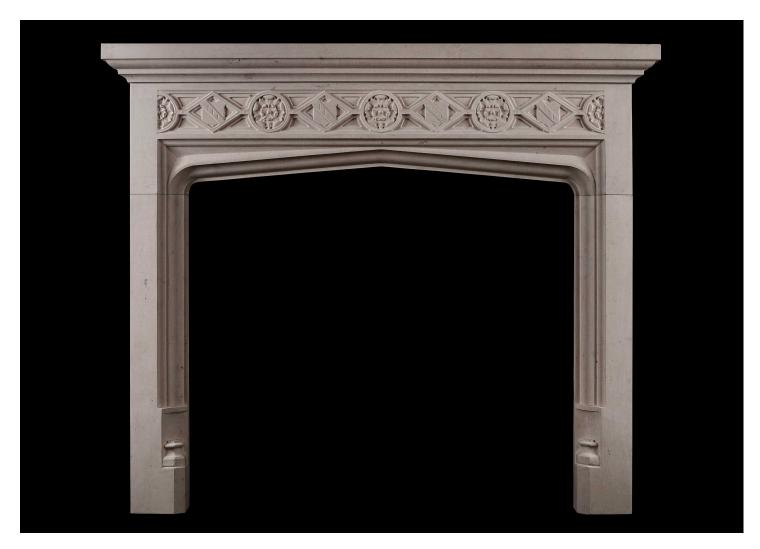

## A GOTHIC STYLE LIMESTONE FIREPLACE

A carved limestone fireplace in the English Gothic style. The diamond shaped frieze with shields and Tudor roses with moulded jambs. Moulded shelf above. A copy of an earlier piece. N.B. May be subject to an extended lead time, please enquire for more information.

Stock No: T002-MS Price: £5,950 + VAT

 Shelf Width
 1570mm | 61 3/4"

 Overall Height
 1335mm | 52 1/2"

 Opening Height
 990mm | 39"

 Opening Width
 1125mm | 44 1/4"

 Depth Of Shelf
 170mm | 6 3/4"

 Overall Plinths
 1430mm | 56 1/4"