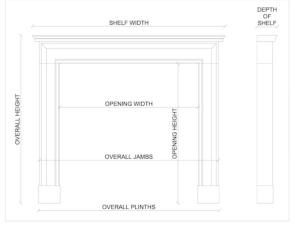

Stock No: T002-MS Price: £5,950 + VAT

 Shelf Width
 1570mm | 61 3/4"

 Overall Height
 1335mm | 52 1/2"

 Opening Height
 990mm | 39"

 Opening Width
 1125mm | 44 1/4"

 Depth Of Shelf
 170mm | 6 3/4"

 Overall Plinths
 1430mm | 56 1/4"