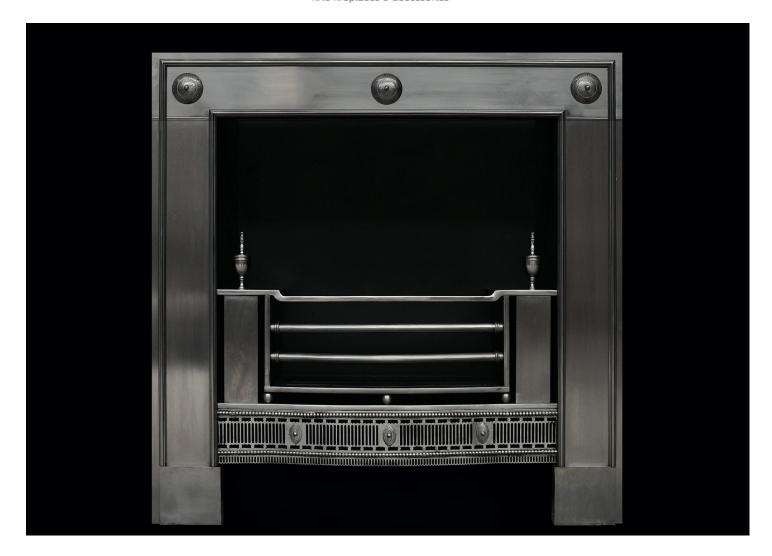

## THORNHILL GALLERIES

- fine fireplaces & accessories -

A Georgian style steel register grate. The serpentine shaped fret with flutes, beading and engraved paterae, urn finials engraved round paterae to top. The size of 40" x 40" (965mm x 965mm) has a little tolerance if needed. Please do call to discuss if your opening size is slightly different from this. N.B. May be subject to an extended lead time, please enquire for more information.

Stock No: RRG015-A Price: £5,250 + VAT

 Width At Front
 1016mm | 40"

 Width At Back
 850mm | 33 1/2"

 Height
 1016mm | 40"

 Depth
 285mm | 11 1/4"

You can scan the QR code above with any smartphone to view this item on our