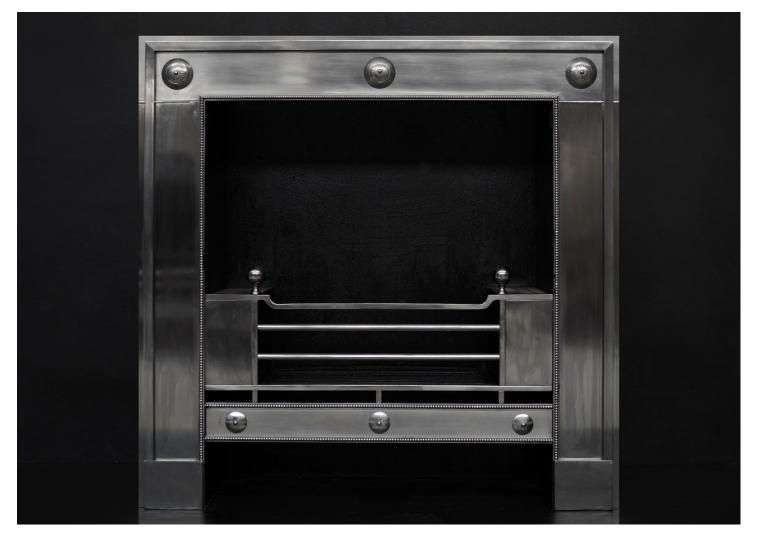

## A POLISHED STEEL REGISTER GRATE IN THE GEORGIAN MANNER

A polished steel register grate. The frame with finely engraved paterae to top and beading to inner edge. The burning area with ball finials, plain bars and fret with beading and plain paterae. English, modern. NB. May be subject to an extended lead time - please enquire for more info.

| Stock No: RRG014-A | Price: £4,500 + VAT |
|--------------------|---------------------|
| Width At Front     | 970mm   38 1/4"     |
| Width At Back      | 828mm   325/8"      |

967mm | 38 1/8"

285mm | 11 1/4"

Height

Depth

You can scan the QR code above with any smartphone to view this item on our website

Thornhill Galleries, 43-45 Wellington Crescent, New Malden, Greater London, KT3 3NE, UK T: +44 (0) 208 949 4757 | E: sales@thornhillgalleries.co.uk | W: thornhillgalleries.co.uk