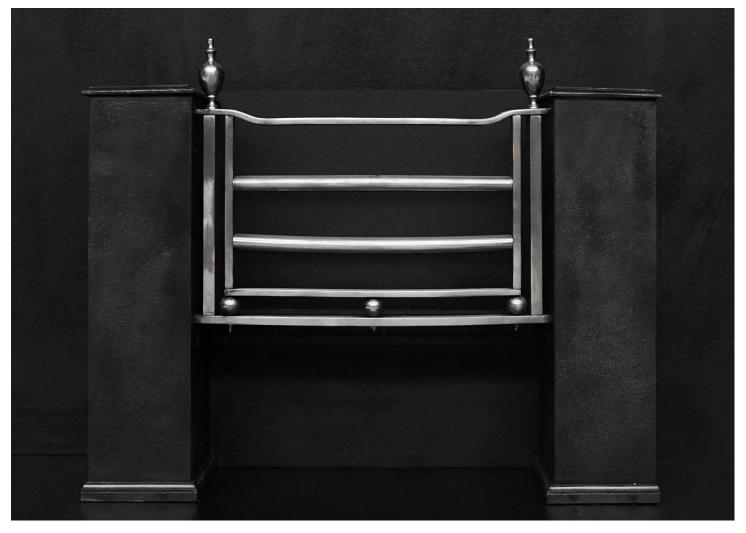

## A CAST IRON HOB GRATE OF CLASSICAL FORM

A cast iron hob grate of classical form. The polished steel front bars surmounted by urn finials, flanked by cast iron side panels. English, modern.

Stock No: RRG012-A Price: £2,800 + VAT

| Width At Front | 825mm   32 1/2" |
|----------------|-----------------|
| Width At Back  | 815mm   32 1/8" |
| Height         | 680mm   26 3/4" |
| Depth          | 310mm   12 1/4" |

You can scan the QR code above with any smartphone to view this item on our website