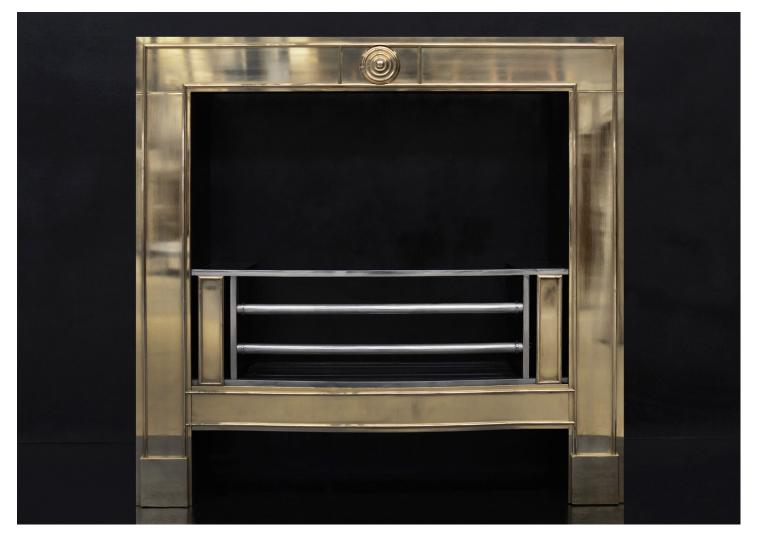

## AN ELEGANT BRASS REGISTER GRATE

An elegant brass and steel register grate in the Georgian style. The frame with mouldings to edges and circular steel patera to top. The burning area with steel bars and panelled front hobs. English, modern. NB. May be subject to an extended lead time - please enquire for more info.

Stock No: RRG011-B Price: £4,800 + VAT

| Width At Front | 950mm   37 3/8" |
|----------------|-----------------|
| Width At Back  | 810mm   31 7/8" |
| Height         | 932mm   36 3/4" |
| Depth          | 275mm   10 7/8" |
|                |                 |