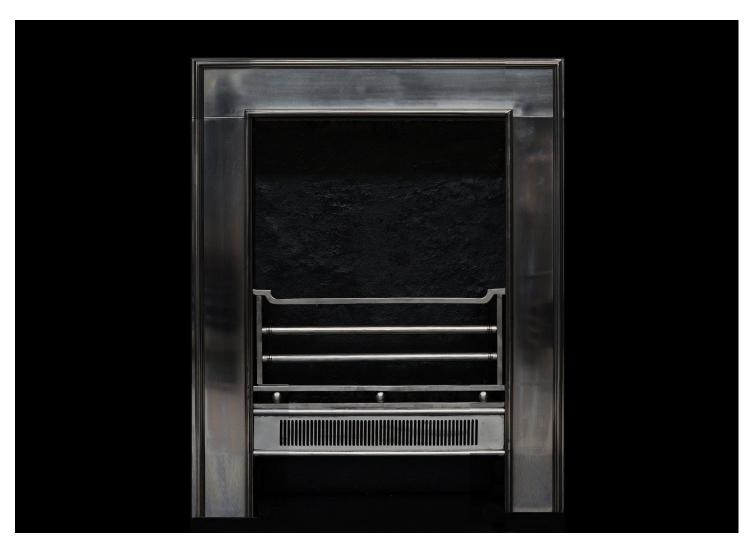

## AN ENGLISH GEORGIAN STYLE REGISTER GRATE

An understated Georgian style steel register grate, with fluted fret. Particularly narrow so good in a smaller fireplace. Also available in a black finish. Please do call to discuss if your opening size is slightly different from this. N.B. May be subject to an extended lead time, please enquire for more information.

Stock No: RRG010S-A Price: £4,200 + VAT

 Width At Front
 750mm | 29 1/2"

 Width At Back
 600mm | 23 5/8"

 Height
 975mm | 38 3/8"

 Depth
 250mm | 9 7/8"

You can scan the QR code above with any smartphone to view this item on our website