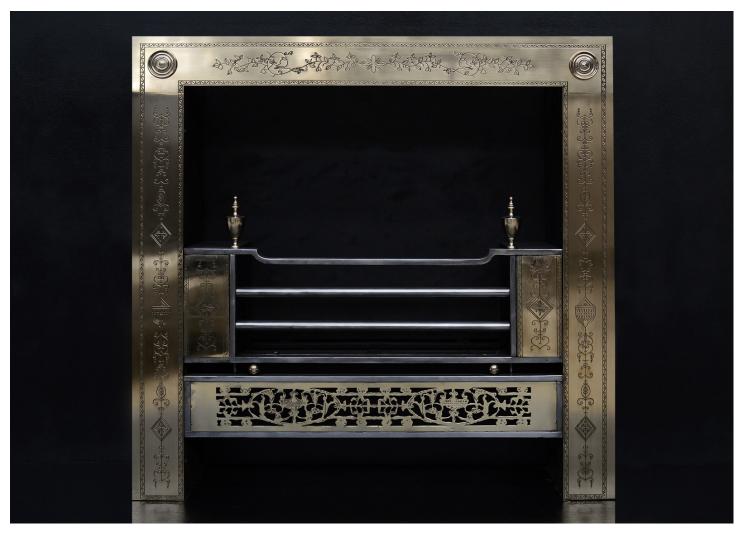

## AN ENGRAVED IRISH GEORGIAN STYLE REGISTER GRATE

A quality copy of an 18th century Irish brass register grate. The frame with fine quality engraving throughout, the fretwork delicately pierced with urns and foliage. Brass finials and corner paterae, steel front bars. N.B. May be subject to an extended lead time, please enquire for more information. Please note the overall sizes assume 20mm of flat border between the engraving and the edge of the frame, in reality we oversize the frames so the overall size can be anything up to W1035 x H974.

Stock No: RRG003-B Price: £5,750 + VAT

 Width At Front
 954mm | 37 1/2"

 Width At Back
 865mm | 34"

 Height
 934mm | 36 3/4"

 Depth
 245mm | 9 5/8"

You can scan the QR code above with any smartphone to view this item on our website