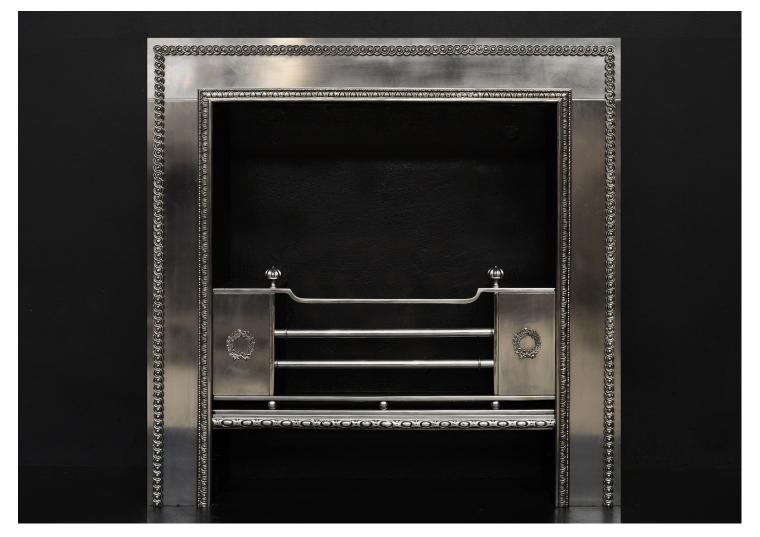

## A POLISHED STEEL REGENCY STYLE REGISTER GRATE

An elegant Regency style steel register grate with enrichments. Cast guilloche steel moulding to outer rim, and engraved leaf and pearl inner moulding. Laurel pattern to hob fronts. Modern.

Stock No: RRG001-A Price: £4,800 + VAT

| Width At Front | 1025mm   40 3/8" |
|----------------|------------------|
| Width At Back  | 885mm   34 7/8"  |
| Height         | 1020mm   40 1/8" |
| Depth          | 255mm   10"      |