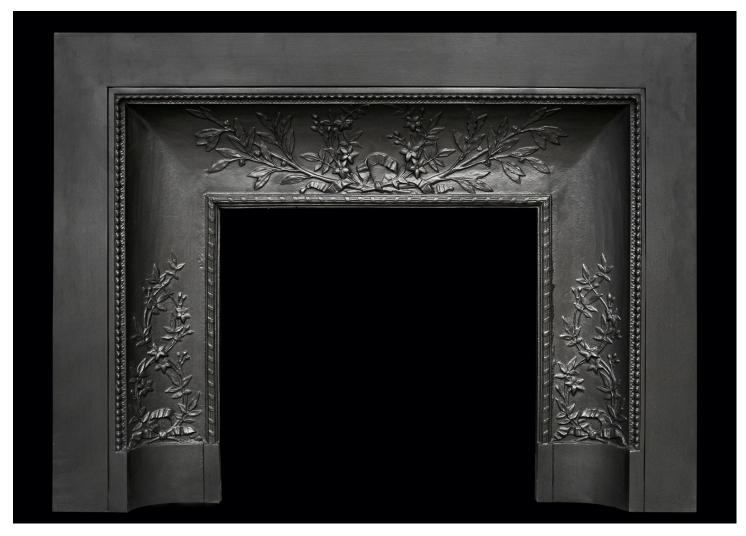

## A DECORATIVE CAST IRON CONTRACOEURE FIREPLACE INTERIOR

A decorative cast iron contracoeure fireplace interior. The uprights and top section with ribbons, leaf work and flowers throughout, with acanthus moulding to outside edge and rope moulding to inside edge. Has been extended with flat which could be increased, reduced as required. French. (Internal dimensions - 610mm wide x 580mm high)

Stock No: RG158 Price: £3,500 + VAT

 Width At Front
 1198mm | 47 1/8\*

 Width At Back
 820mm | 32 1/4\*

 Height
 910mm | 35 7/8\*

 Depth
 100mm | 3 7/8\*

You can scan the QR code above with any smartphone to view this item on our