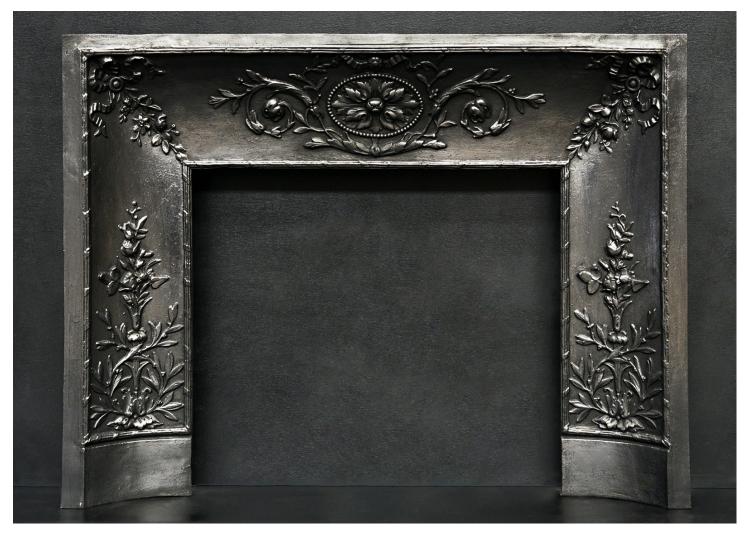

## A FINE QUALITY CAST IRON CONTRACOEUR INSERT

A fine quality cast iron contracoeur insert. The outer moulding with rope detailing with decoratively cast foliage and flowers to base. The centre with oval rosette paterae with beading and foliage. French, 19th century. Internal dimensions: Width - 655mm, Height - 603mm

Stock No: RG132 SOLD

| Width At Front | 1065mm   417/8" |
|----------------|-----------------|
| Height         | 830mm   32 5/8" |
| Depth          | 110mm   43/8"   |

You can scan the QR code above with any smartphone to view this item on our website