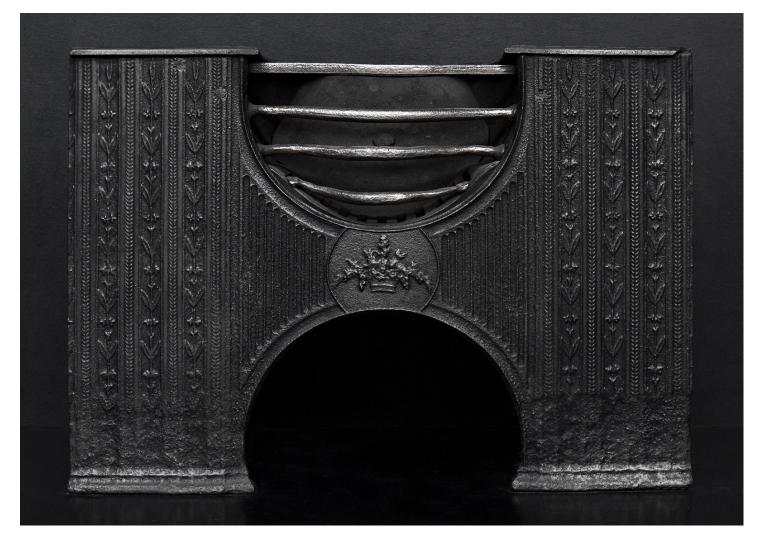

## AN HOUR GLASS HOB GRATE

An hour glass shaped cast iron hob grate. The decoratively cast front panel featuring floral display to centre, flanked by leaf work. Polished front bars to burning area. English, 19th century.

| Stock No: RG117 | Price: £3,250 + VAT |
|-----------------|---------------------|
| Width At Front  | 815mm   32 1/8"     |
| Width At Back   | 815mm   32 1/8"     |
| Height          | 595mm   23 3/8"     |
| Depth           | 320mm   12 5/8"     |