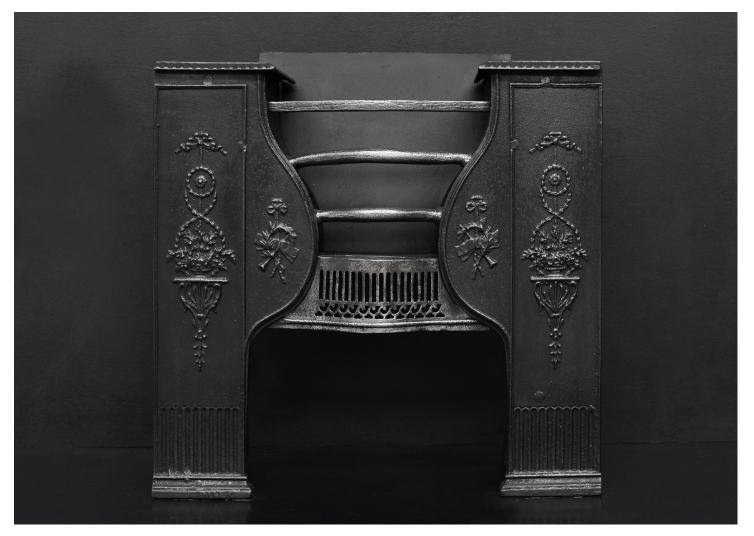

## A GEORGIAN STYLE CAST IRON HOB GRATE

A Georgian style hob grate. The decorative front panels with shaped front bars to centre, and fluted fret below. English, 19th century.

Stock No: RG088 Price: £3,250 + VAT

| Width At Front | 610mm   24"     |
|----------------|-----------------|
| Width At Back  | 610mm   24"     |
| Height         | 630mm   24 3/4' |
| Depth          | 330mm   13"     |

You can scan the QR code above with any smartphone to view this item on our website