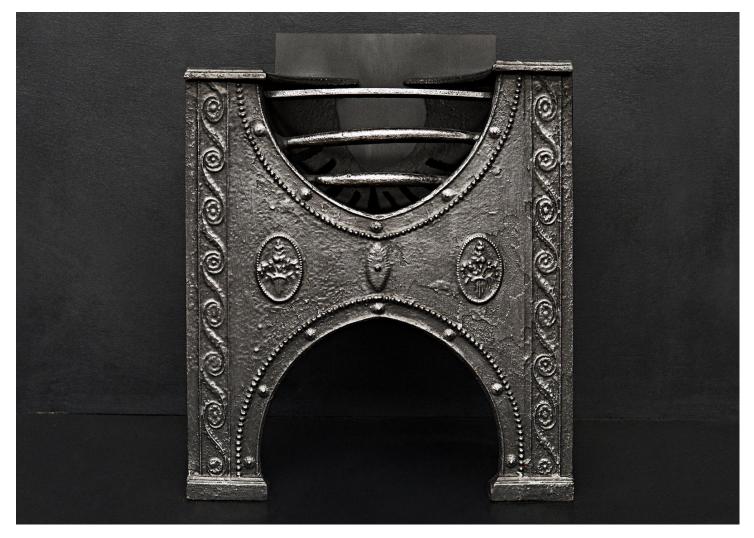

## A SMALL ENGLISH HOB GRATE

An English cast iron hob grate of small scale. Scrollwork, beading and patera to cast front. 19th century.

## Stock No: RG067 Price: £1,750 + VAT

| Width At Front | 490mm   19 1/4" |
|----------------|-----------------|
| Width At Back  | 480mm   187/8"  |
| Height         | 620mm   24 3/8" |
| Depth          | 290mm   11 3/8" |