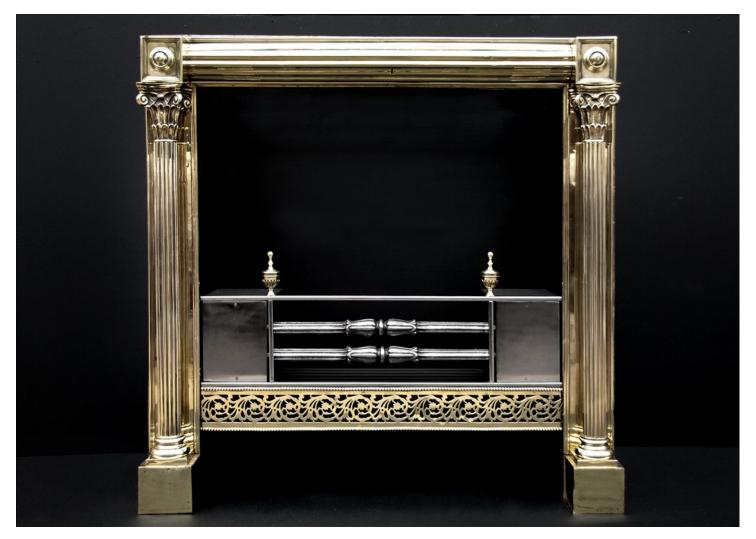

## A GOOD QUALITY REGENCY BRASS AND STEEL REGISTER GRATE

A good quality Regency brass and steel register grate. The elegant reeded columns surmounted by scroll and leaf capitals with bullseye end panel above, the pierced brass fret with decorative cast iron bars and hobs. Engraved brass finials. Back and side interior plates replaced. 19th century.

Stock No: RG031 Price: £10,500 + VAT

| Width At Front | 1065mm   417/8" |
|----------------|-----------------|
| Width At Back  | 865mm   34"     |
| Height         | 1065mm   417/8" |
| Depth          | 407mm   16"     |
|                |                 |