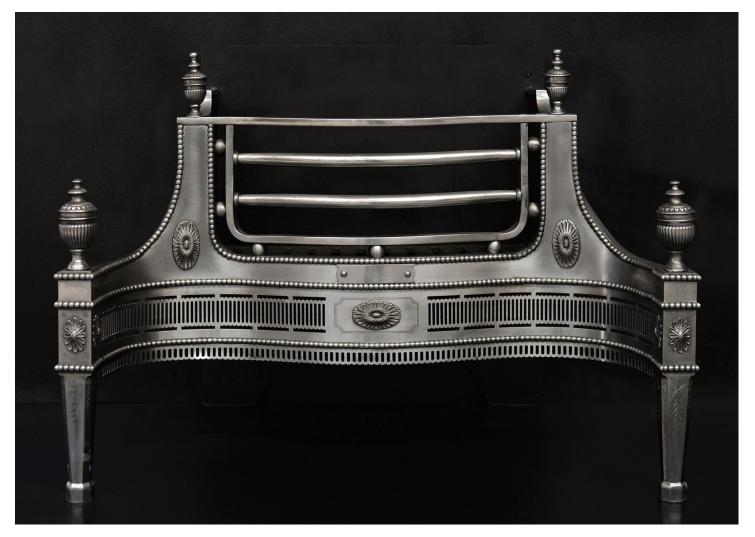

## A POLISHED STEEL FIREGRATE IN THE GEORGIAN STYLE

A polished steel firegrate in the Georgian style. The tapering, engraved legs with gadrooned urn finials above. The serpentine fret with fluted and paterae to centre, surmounted by U-shaped burning area. Modern. NB. May be subject to extended lead time - please enquire.

| Stock No: I | RFG056-A | Price: £4,750 | ) + VAT |
|-------------|----------|---------------|---------|

| Width At Front | 880mm   34 5/8" |
|----------------|-----------------|
| Width At Back  | 620mm   24 3/8" |
| Height         | 642mm   25 1/4" |
| Depth          | 540mm   21 1/4" |
|                |                 |