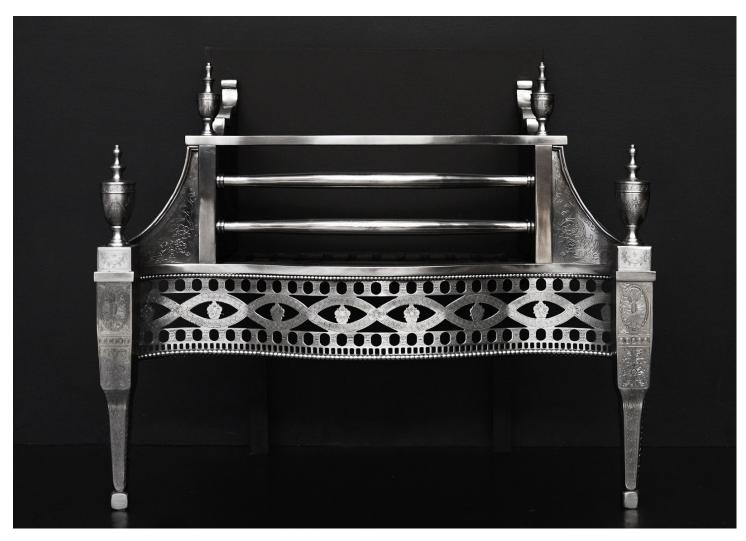

## A POLISHED STEEL ENGRAVED GEORGIAN FIREGRATE

A very fine quality Georgian style firegrate in polished steel. The tapering legs with bell drop and rosette engraving, surmounted by urn finial with guilloche detailing. The pierced fret with beading to top and bottom and floral motifs and drapery throughout. The burning area with bowed cast iron front bars surmounted by urn finials. Plain iron back behind. English, modern. Also available in polished brass, Stock No. RFG052-B N.B. May be subject to an extended lead time, please enquire for more information.

Stock No: RFG052-A Price: £4,800 + VAT

 Width At Front
 757mm | 29 3/4"

 Width At Back
 550mm | 21 5/8"

 Height
 676mm | 26 5/8"

 Depth
 356mm | 14"

You can scan the QR code above with any smartphone to view this item on our website