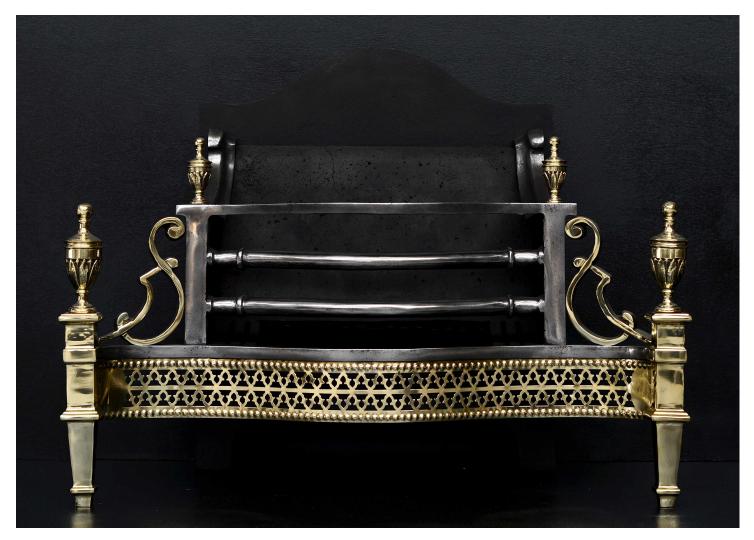

## AN ENGLISH BRASS AND STEEL FIREGRATE

An English brass and steel firegrate. The pierced brass fret surmounted by shaped burning area which is flanked by brass scroll work. The legs surmounted by decorative brass finials. Shaped cast iron back behind. 20th century.

 Stock No: RFG047-B
 Price: £2,500 + VAT

 Width At Front
 780mm | 30 3/4"

 Width At Back
 510mm | 20 1/8"

 Height
 605mm | 23 7/8"

 Depth
 350mm | 13 3/4"

You can scan the QR code above with any smartphone to view this item on our website