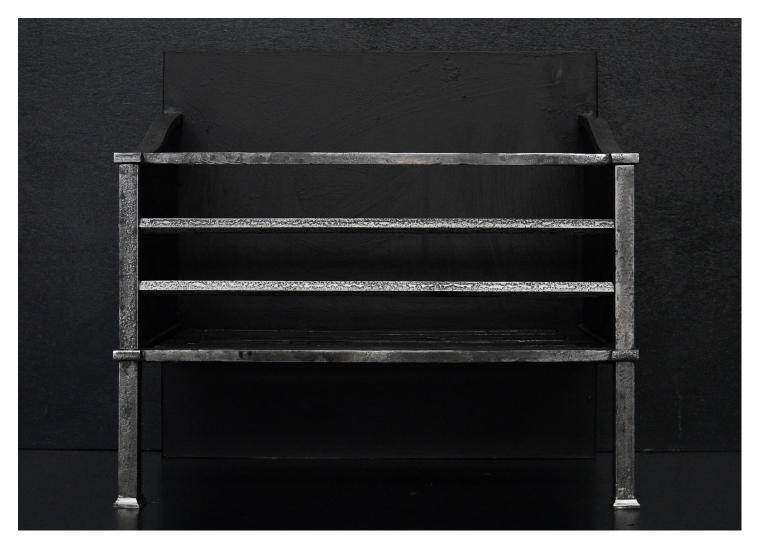

## A POLISHED STEEL FIREGRATE

A simple antiqued steel firegrate of architectural form. Square uprights with shaped returns to plain steel fireback. Reproduction. A smaller version is also available - Stock No. RFG040S-ATQ. (N.B. May be subject to an extended lead time, please enquire for more information.)

| Stock No: RFG040L-ATQ | Price: £1,950 + VAT |
|-----------------------|---------------------|
| Width At Front        | 600mm   23 5/8"     |
| Width At Back         | 600mm   23 5/8"     |
| Height                | 570mm   22 1/2"     |
| Depth                 | 305mm   12"         |