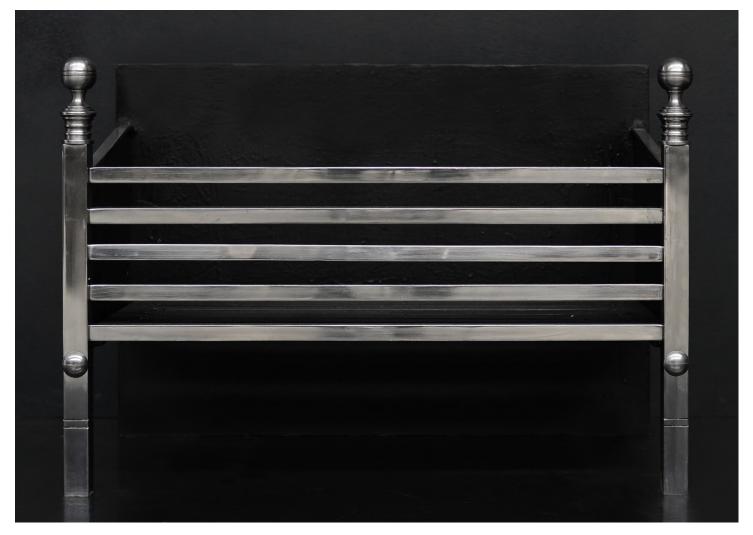

## A SIMPLE POLISHED STEEL FIREGRATE

An English firegrate of simple form. The square uprights surmounted by ball finials, the burning area with square bars, all with polished steel finish. Modern. NB. May be subject to extended lead time - please enquire.

 Stock No: RFG038-A
 Price: £2,200 + VAT

 Width At Front
 600mm | 23 5/8"

 Width At Back
 600mm | 23 5/8"

 Height
 426mm | 16 3/4"

 Depth
 300mm | 11 3/4"

You can scan the QR code above with any smartphone to view this item on our website