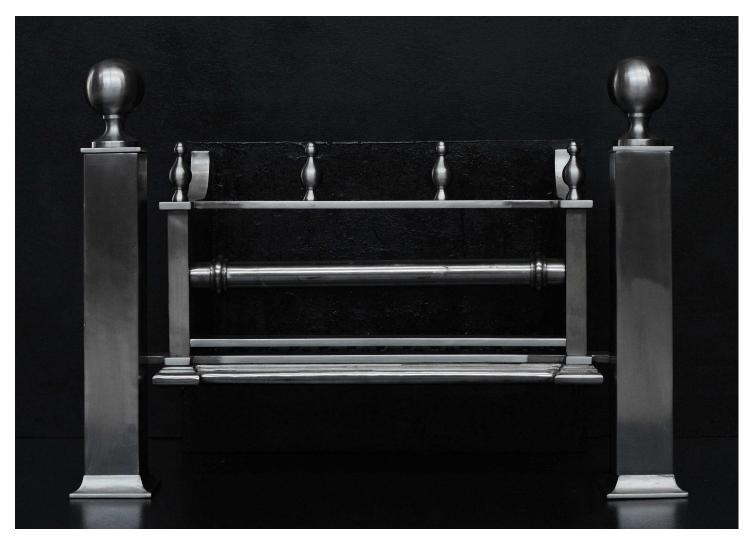

## AN ENGLISH STEEL FIREGRATE WITH BALL FINIALS

An English steel firegrate with a contemporary feel. The square uprights surmounted with collared ball finials, the basket area with steel finials and circular front bar with ring detailing. Cast iron back. N.B. May be subject to an extended lead time, please enquire for more information.

Stock No: RFG030-A Price: £2,800 + VAT

 Width At Front
 690mm | 27 1/8"

 Width At Back
 535mm | 21 1/8"

 Height
 520mm | 20 1/2"

 Depth
 335mm | 13 1/4"

You can scan the QR code above with any smartphone to view this item on our