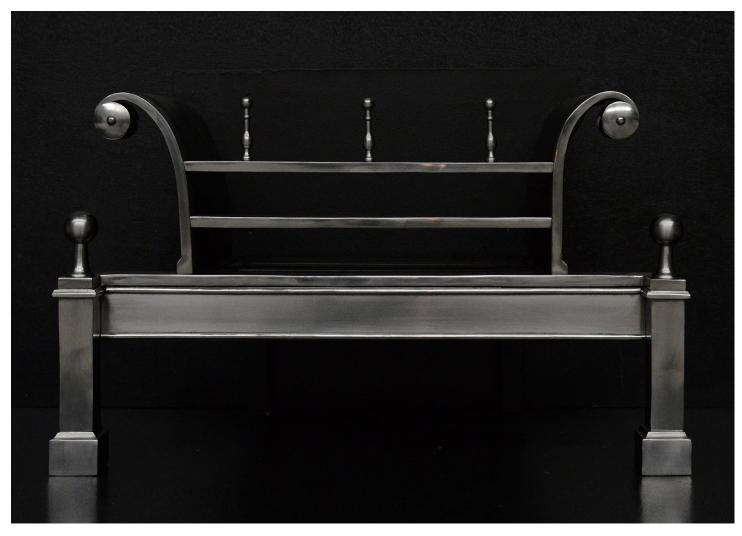

## A GEORGE II STYLE POLISHED STEEL FIREGRATE

A George II style polished steel firegrate. The railed basket with baluster shaped finials, flanked by swept and scrolled sides, solid fret square legs and collared orb finials. A copy of an original (circa 1735). N.B. May be subject to an extended lead time, please enquire for more information.

Stock No: RFG029-A Price: £3,500 + VAT

 Width At Front
 655mm | 25 3/4"

 Width At Back
 620mm | 24 3/8"

 Height
 435mm | 17 1/8"

 Depth
 285mm | 11 1/4"

You can scan the QR code above with any smartphone to view this item on our