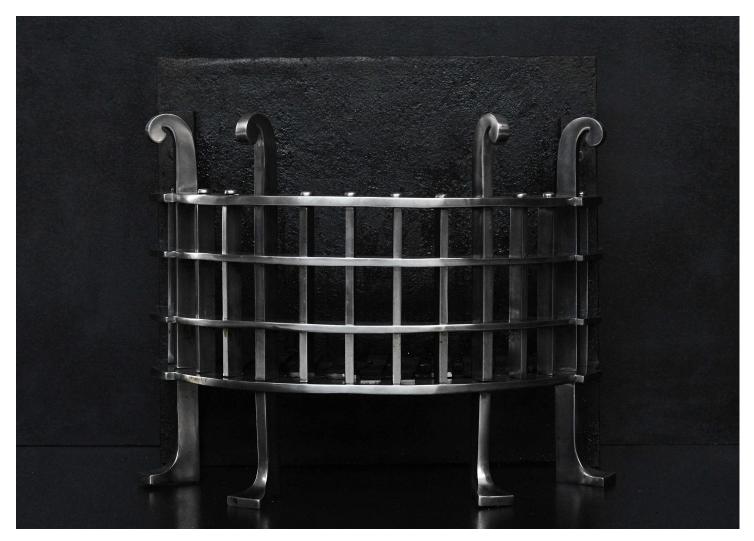

## A HALF ROUND FIRE GRATE IN THE GOTHIC STYLE

An unusual English half round wrought iron firegrate with portcullis style grill, upright bars with feet and scrolls to top. A copy of a mid 19th century original. N.B. May be subject to an extended lead time, please enquire for more information.

Stock No: RFG027-A Price: £2,500 + VAT

| Width At Front | 600mm | 23 5/8" |
|----------------|-------|---------|
| Width At Back  | 600mm | 23 5/8" |
| Height         | 552mm | 21 3/4" |
| Depth          | 330mm | 13"     |