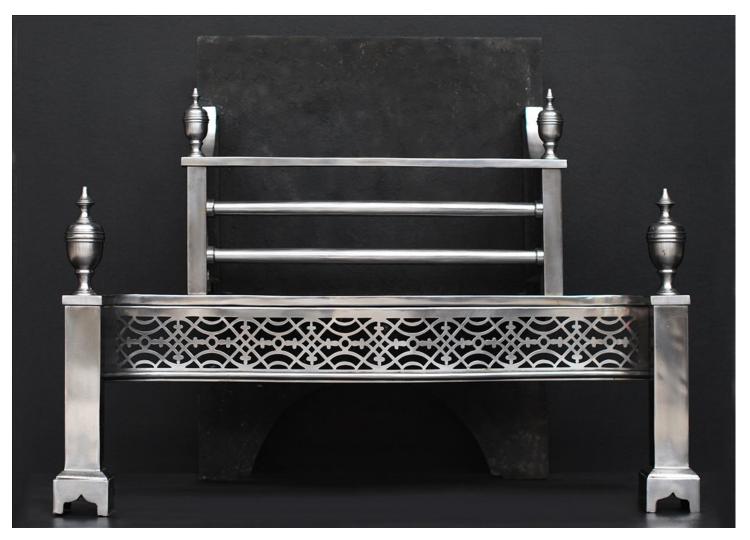

## A GEORGIAN STYLE STEEL FIREGRATE

A Georgian style steel firegrate. The square legs surmounted by acorn shaped finials, pierced fret and shaped steel front bars. Square cast iron back.

Stock No: RFG019-A Price: £3,500 + VAT Width At Front 785mm | 30.7/8"