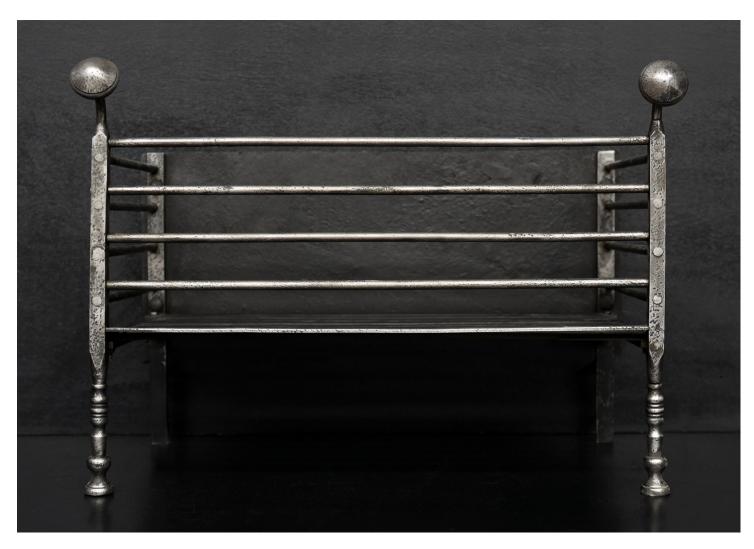

## AN ARCHITECTURAL POLISHED WROUGHT IRON FIREBASKET

An English polished wrought iron firebasket of architectural form. The burning area with cylindrical front and side bars, the square uprights with shaped, turned feet surmounted by turned finials. Square cast iron back. A quality copy of an earlier model. Larger size also available. N.B. May be subject to an extended lead time, please enquire for more information.

Stock No: RFG017S-ATQ Price: £1,950 + VAT

 Width At Front
 600mm | 23 5/8"

 Width At Back
 560mm | 22"

 Height
 440mm | 17 3/8"

 Depth
 350mm | 13 3/4"

You can scan the QR code above with any smartphone to view this item on our