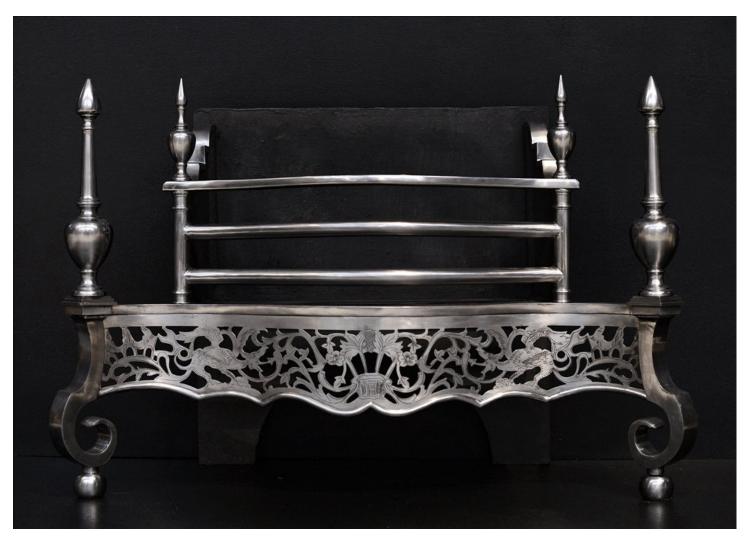

## A GOOD QUALITY GEORGIAN STYLE ENGLISH STEEL FIREGRATE

A good quality Georgian style English steel firegrate. The pierced, engraved fret with basket of flowers to centre, flanked by foliage and dragons. The scrolled legs surmounted by large finial. Shaped front bars with substantial burning area. Plain cast iron back. A quality copy of an earlier piece. N.B. May be subject to an extended lead time, please enquire for more information.

Stock No: RFG016-A Price: £3,500 + VAT

 Width At Front
 820mm | 32 1/4"

 Width At Back
 515mm | 20 1/4"

 Height
 510mm | 20 1/8"

 Depth
 350mm | 13 3/4"

You can scan the QR code above with any smartphone to view this item on our