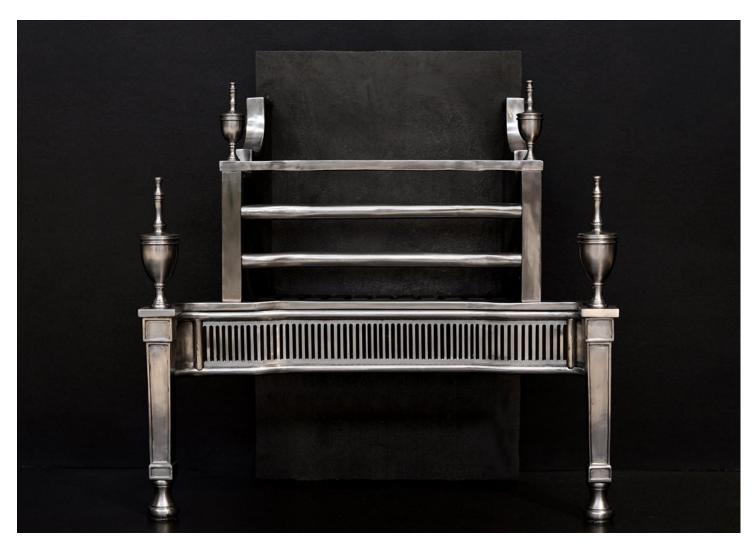

## AN ELEGANT GEORGIAN STYLE POLISHED STEEL FIREGRATE

An elegant English Georgian style polished steel firegrate. The pierced fluted fret with square tapering panelled legs, urn finials and plain back. A good quality copy of an 18th century original. N.B. May be subject to an extended lead time, please enquire for more information.

Stock No: RFG015-A Price: £3,500 + VAT

 Width At Front
 705mm | 27 3/4"

 Width At Back
 450mm | 17 3/4"

 Height
 725mm | 28 1/2"

 Depth
 355mm | 14"

You can scan the QR code above with any smartphone to view this item on our