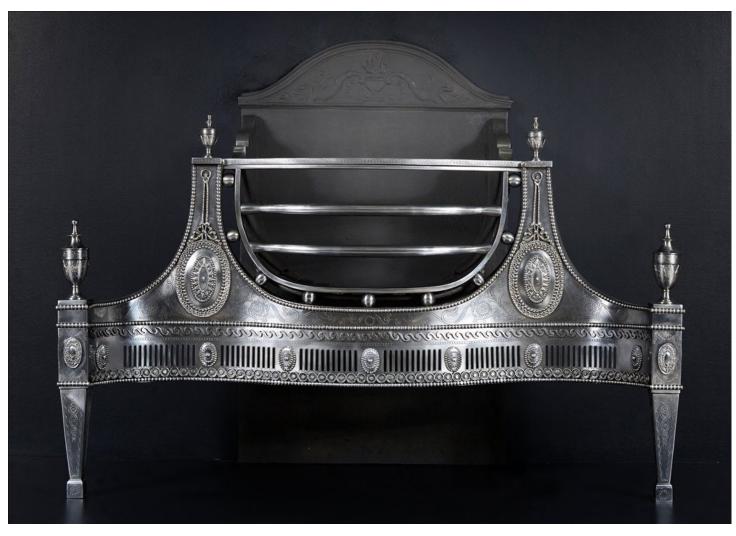

## A POLISHED STEEL ADAM FIREGRATE

A large and impressive Adam style steel firegrate. The cast fret with flutes and oval paterae, with scrolling and beading above and below. The engraved legs surmounted by elegant finials of water leaves, the front section with large oval adornments with beading and cascading ribbons above. The elliptical burning area with bowed steel front bars, engraved top bar and decorative balls below. Shaped cast iron back with urn, flames and quivers. Modern. NB. May be subject to extended lead time - please enquire.

Stock No: RFG014-A Price: £10,500 + VAT

 Width At Front
 1092mm | 43"

 Width At Back
 550mm | 21 5/8"

 Height
 865mm | 34"

 Depth
 400mm | 15 3/4"

You can scan the QR code above with any smartphone to view this item on our website