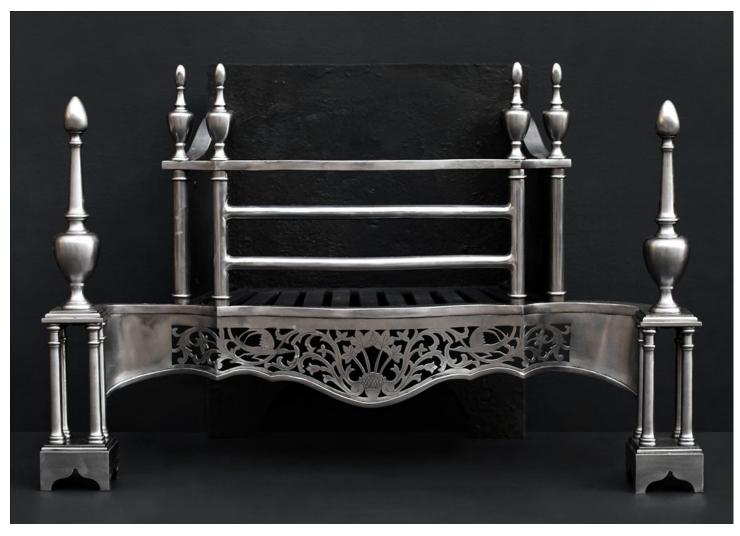

## A MID GEORGIAN CHIPPENDALE STYLE STEEL FIREGRATE

A mid Georgian Chippendale style steel firegrate. The shaped, pierced and engraved fret with centre basket of foliage and winged heraldic birds, with columns and finials above and bowed connecting front bars. The legs with four narrow tapered columns surmounted by urn shaped finials. Plain cast iron back. N.B. May be subject to an extended lead time, please enquire for more information.