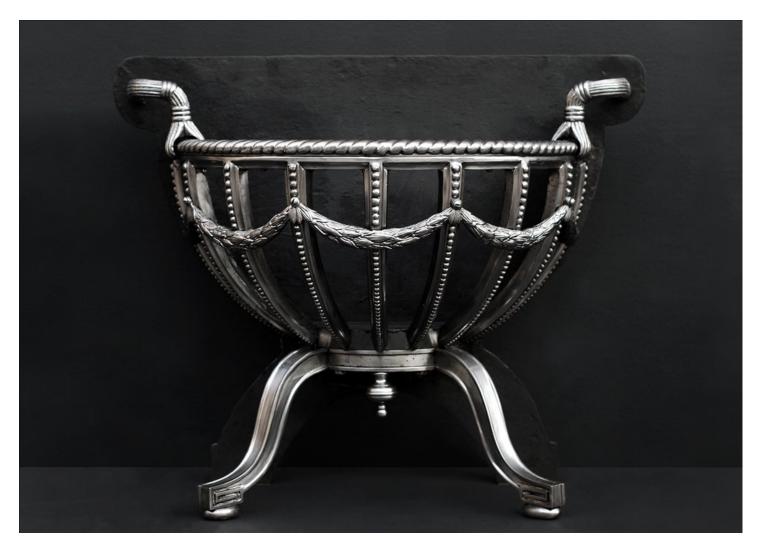

## A DECORATIVE POLISHED CAST IRON FIREGRATE IN THE REGENCY STYLE

A decorative polished cast iron firegrate in the Regency style. The oval feet surmounted by shaped legs with Greek key pattern to feet, the semi circular burning area with beaded front bars and swags and rope moulding above. Reeded shaped ties to cast iron back. N.B. May be subject to an extended lead time, please enquire for more information.

Stock No: RFG011-A Price: £3,250 + VAT

 Width At Front
 430mm | 16 7/8"

 Width At Back
 675mm | 26 5/8"

 Height
 545mm | 21 1/2"

 Depth
 265mm | 10 3/8"

You can scan the QR code above with any smartphone to view this item on our