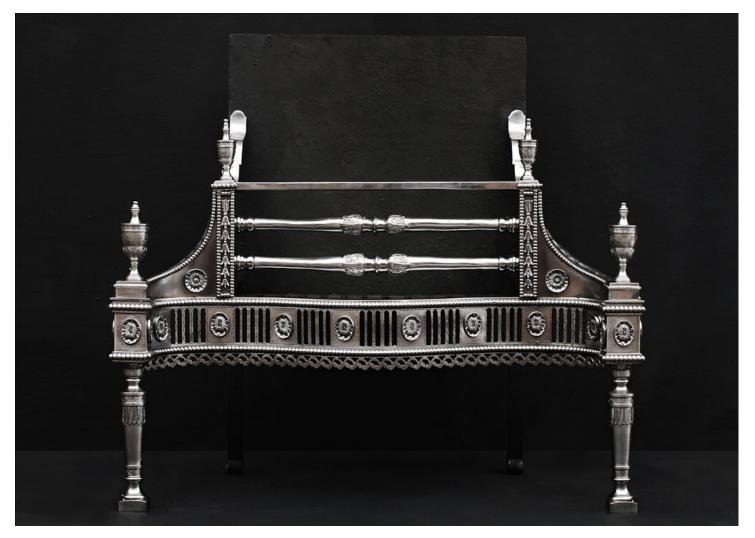

## A BEAUTIFULLY ENGRAVED GEORGIAN STYLE STEEL FIREGRATE

A beautifully engraved polished steel English Georgian style firegrate. The pierced, engraved fret with flutes and oval pateras with beading above and below, the side wings with bell drops, beading and circular pateras, the tapering cylindrical legs surmounted by finely engraved finials. Decorative shaped front bars and plain cast iron back. N.B. May be subject to an extended lead time, please enquire for more information.

Stock No: RFG006-A Price: £3,950 + VAT

| Width At Front | 815mm   32 1/8" |
|----------------|-----------------|
| Width At Back  | 510mm   20 1/8" |
| Height         | 750mm   29 1/2" |
| Depth          | 420mm   16 1/2" |
|                |                 |