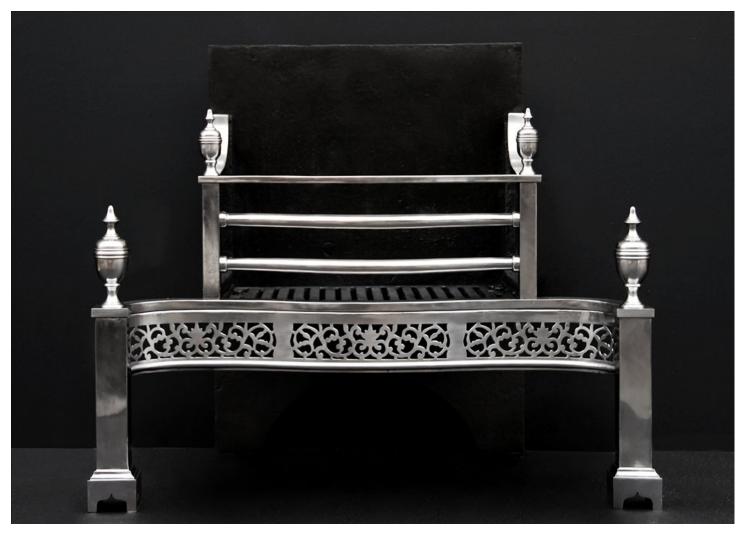

## A GEORGIAN STYLE STEEL FIREGRATE WITH PIERCED FRET

A Georgian style steel firegrate. The square legs surmounted by acorn shaped finials, the pierced fret of floral form, and shaped steel front bars. Square cast iron back. Fine quality copy of an earlier original. N.B. May be subject to an extended lead time, please enquire for more information.

Stock No: RFG002-A Price: £3,250 + VAT

 Width At Front
 785mm | 30 7/8"

 Width At Back
 495mm | 19 1/2"

 Height
 630mm | 24 3/4"

 Depth
 430mm | 16 7/8"

You can scan the QR code above with any smartphone to view this item on our