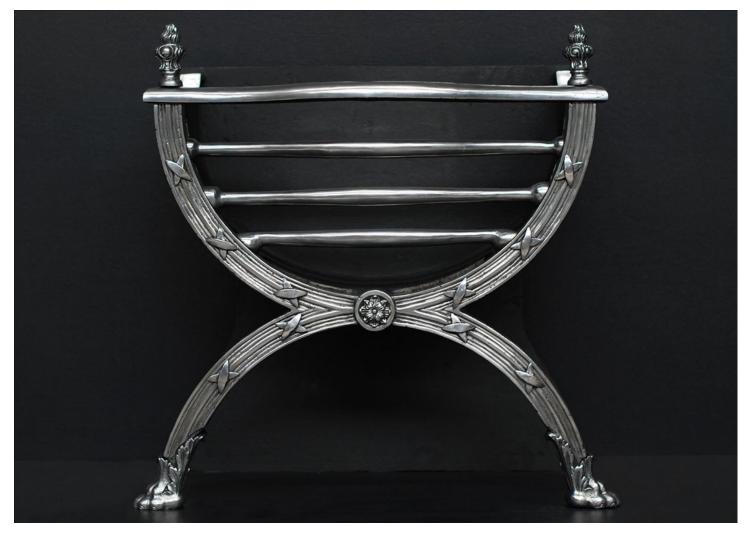

## A ELEGANT REGENCY STYLE POLISHED CAST IRON FIREGRATE

A most elegant Regency style polished iron firegrate of arched form, with reeded front overlaid with steel cross band ribbons. Steel centre patera with leaf and claw feet, and flame finials. N.B. May be subject to an extended lead time, please enquire for more information.

| Stock No: RFG001-A | Price: £2,950 + VAT |
|--------------------|---------------------|
|                    |                     |

| Width At Front | 560mm   22"    |
|----------------|----------------|
| Width At Back  | 535mm   21 1/8 |
| Height         | 540mm   21 1/4 |
| Depth          | 330mm   13"    |
|                |                |