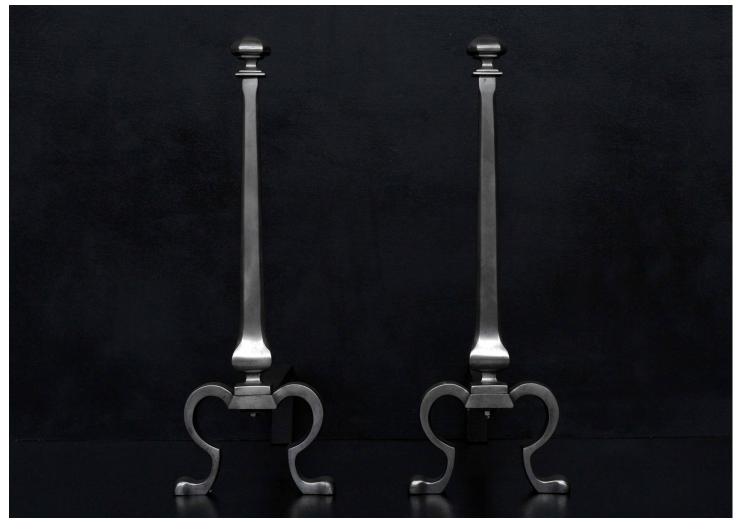

## AN ELEGANT PAIR OF STEEL FIREDOGS

A pair of polished steel firedogs. The shaped feet surmounted by tapering shaft with square finial to top. N.B. May be subject to an extended lead time, please enquire for more information.

Stock No: RFD008-A Price: £1,950 + VAT

| Height | 700mm | 27 1/2" |
|--------|-------|---------|
| Width  | 250mm | 97/8"   |
| Depth  | 510mm | 20 1/8" |

You can scan the QR code above with any smartphone to view this item on our website