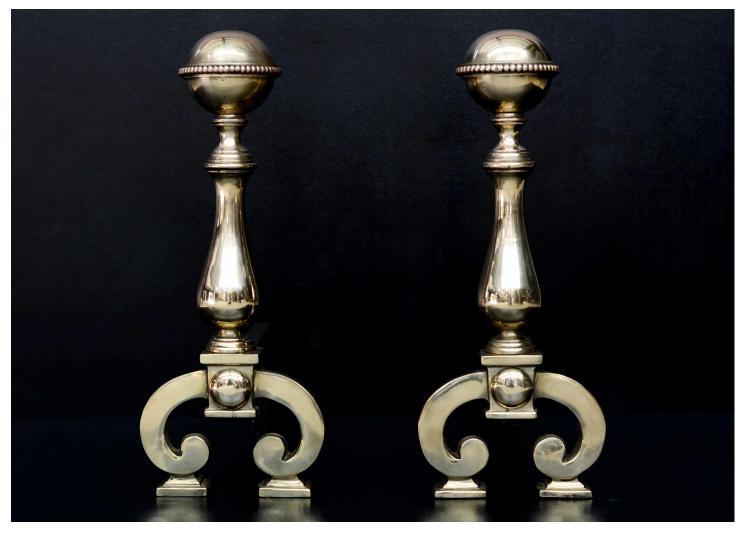

## A PAIR OF POLISHED BRASS FIREDOGS WITH BEADING TO TOP

A pair of English polished brass firedogs with horseshoe shaped legs, baluster shaped finial, surmounted by domed and beaded top. Modern. N.B. May be subject to an extended lead time, please enquire for more information.

Stock No: RFD002-B Price: £2,750 + VAT

| Height | 545mm | 21 1/2" |
|--------|-------|---------|
| Width  | 215mm | 8 1/2"  |
| Depth  | 545mm | 21 1/2" |

You can scan the QR code above with any smartphone to view this item on our website