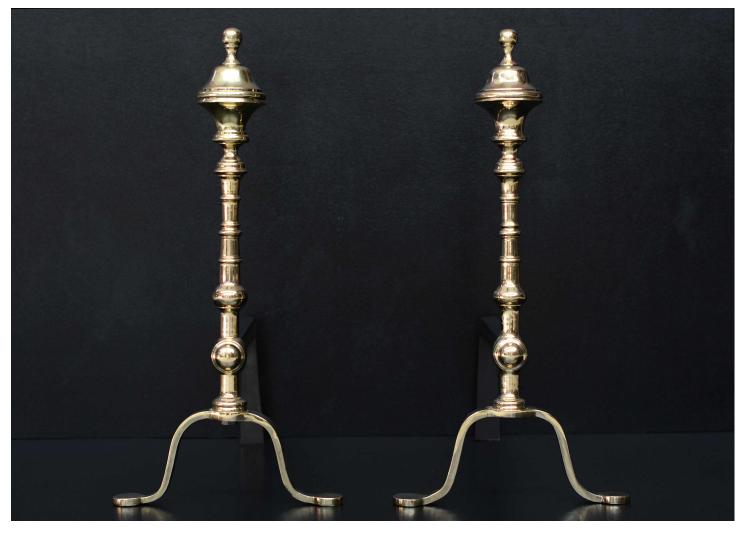

## A PAIR OF ELEGANT BRASS FIREDOGS

A pair of good quality elegant Georgian style English brass firedogs. The turned uprights surmounted by urn finials. N.B. May be subject to an extended lead time, please enquire for more information.

Stock No: RFD001-B Price: £1,850 + VAT

| Height | 590mm | 23 1/4" |
|--------|-------|---------|
| Width  | 300mm | 11 3/4" |
| Depth  | 580mm | 22 7/8" |

You can scan the QR code above with any smartphone to view this item on our website