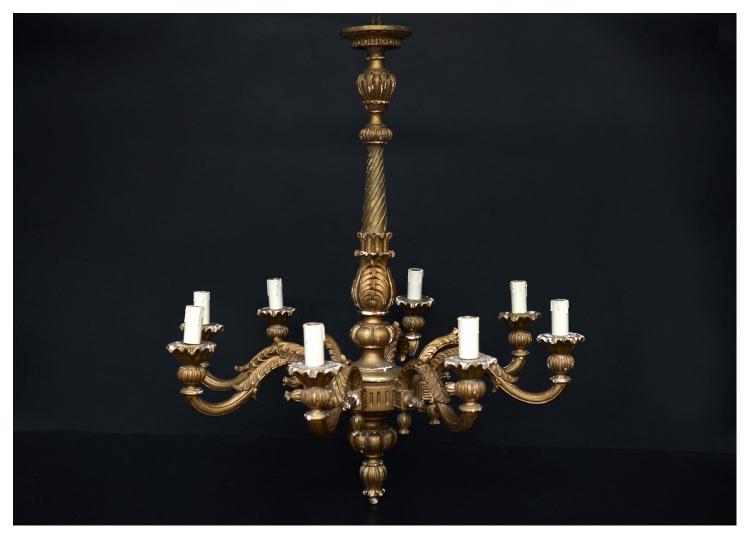

## A GILT TIMBER EIGHT ARMED CHANDELIER

A decorative timber chandelier. The shaft with acanthus leaves and foliage, the eight arms with foliage and gadrooning. English, circa 1900. Photo prior to restoration.

Stock No: M039 Price: £5,500 + VAT

Height Width 1157mm | 45 1/2" 997mm | 39 1/4"

You can scan the QR code above with any smartphone to view this item on our website

Thornhill Galleries, 43-45 Wellington Crescent, New Malden, Greater London, KT3 3NE, UK T: +44 (0) 208 949 4757 | E: sales@thornhillgalleries.co.uk | W: thornhillgalleries.co.uk