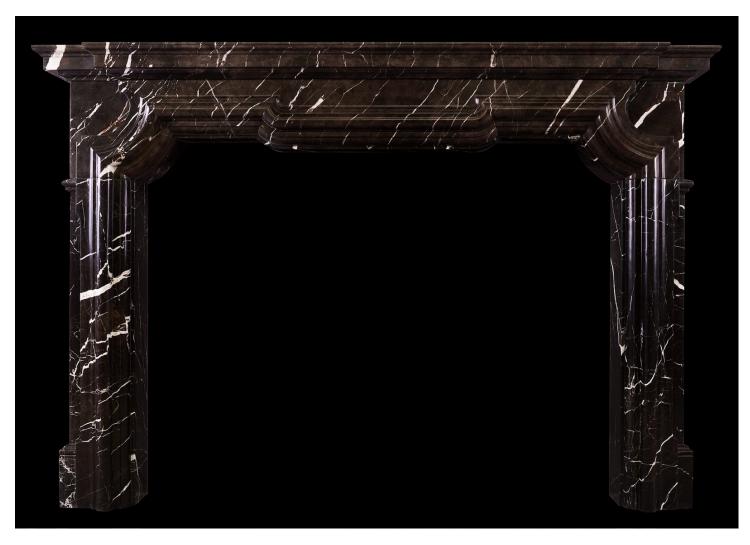

## AN ITALIAN FIREPLACE IN VEINED BROWN MARBLE

A good quality Italian fireplace in the Baroque manner in striking brown marble with white veining. The shaped frieze with heavy moulding and breakfront shelf above. A substantial piece. Modern. N.B. May be subject to an extended lead time, please enquire for more information.

Stock No: I010-BM Price: £10,000 + VAT

 Shelf Width
 1875mm | 73 7/8\*

 Overall Height
 1260mm | 49 5/8\*

 Opening Height
 1020mm | 40 1/8\*

 Opening Width
 1360mm | 53 1/2\*

 Depth Of Shelf
 245mm | 9 5/8\*