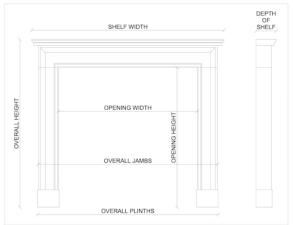

Stock No: I010-BM Price: £10,000 + VAT

 Shelf Width
 1875mm | 73 7/8\*

 Overall Height
 1260mm | 49 5/8\*

 Opening Height
 1020mm | 40 1/8\*

 Opening Width
 1360mm | 53 1/2\*

 Depth Of Shelf
 245mm | 9 5/8\*

 Overall Plinths
 1760mm | 69 1/4\*

You can scan the QR code above with any smartphone to view this item on our website