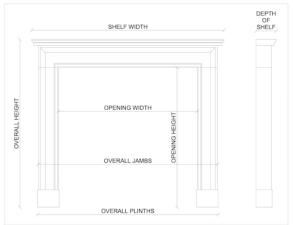

 Shelf Width
 1770mm | 69 5/8"

 Overall Height
 1675mm | 66"

 Opening Height
 1085mm | 42 3/4"

 Opening Width
 1160mm | 45 5/8"

 Depth Of Shelf
 190mm | 7 1/2"

 Overall Plinths
 1680mm | 66 1/8"

You can scan the QR code above with any smartphone to view this item on our website