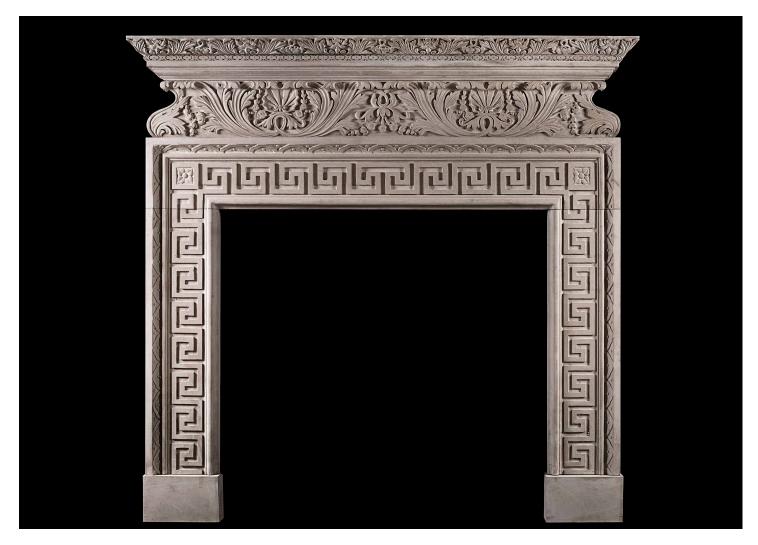

## A CARVED ITALIAN FIREPLACE IN PORTLAND STONE

An Italian Baroque style fireplace richly carved from Portland stone. The ogee shaped frieze with carved acanthus leaves, shells and flowers. Similar carving to moulded shelf, and classical Greek key to jambs. A quality reproduction piece. N.B. May be subject to an extended lead time, please enquire for more information.