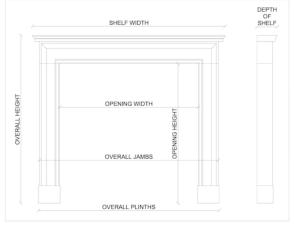

Stock No: I002-MS Price: £8,500 + VAT

 Shelf Width
 1580mm | 62 1/4"

 Overall Height
 1160mm | 45 5/8"

 Opening Height
 890mm | 35"

 Opening Width
 1075mm | 42 3/8"

 Depth Of Shelf
 255mm | 10"

 Overall Plinths
 1410mm | 55 1/2"

 Overall Jambs
 1390mm | 54 3/4"

You can scan the QR code above with any smartphone to view this item on our website