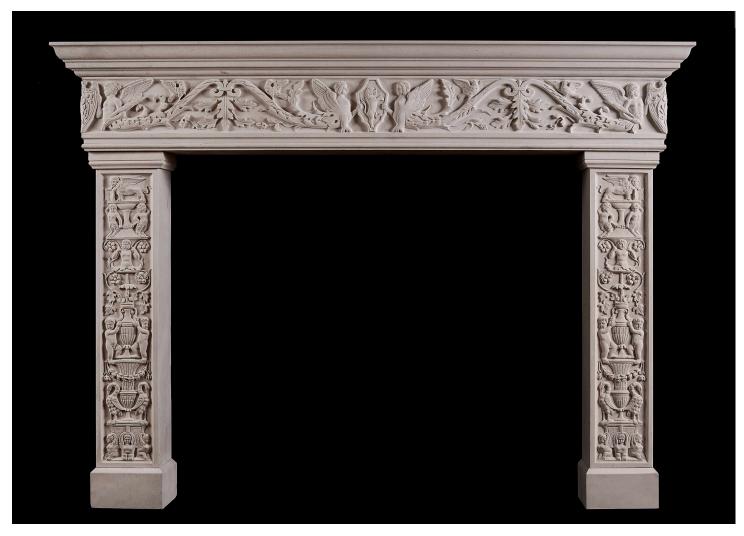

## A CARVED ITALIAN RENAISSANCE FIREPLACE

A heavily carved Italian stone fireplace. The frieze with heraldic lion juxtaposed by winged figures, birds and foliage, the jambs with putti, and heraldic figures, urns, stalks and sphynx to base. A copy of an earlier piece. N.B. May be subject to an extended lead time, please enquire for more information.

Stock No: I002-MS Price: £8,500 + VAT

 Shelf Width
 1580mm | 62 1/4"

 Overall Height
 1160mm | 45 5/8"

 Opening Height
 890mm | 35"

 Opening Width
 1075mm | 42 3/8"

 Depth Of Shelf
 255mm | 10"

 Overall Plinths
 1410mm | 55 1/2"