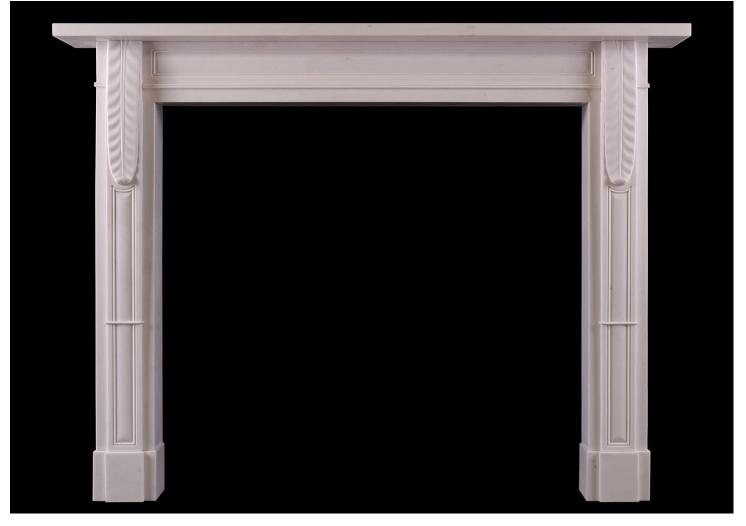

## AN LATE GEORGIAN OR EARLY REGENCY STYLE STATUARY MARBLE FIREPLACE

A understated late Georgian or early Regency Style Statuary marble fireplace. The panelled jambs with delicate brackets above. The panelled frieze surmounted by plan shelf above. Reproduction, a copy of a period piece.

| Stock No: G106-W | Price: £8,500 + VAT |
|------------------|---------------------|
| Shelf Width      | 1528mm   60 1/8"    |
| Overall Height   | 1165mm   45 7/8"    |
| Opening Height   | 985mm   38 3/4"     |
| Opening Width    | 1065mm   417/8"     |
| Depth Of Shelf   | 180mm   71/8"       |
| Overall Plinths  | 1367mm   53 7/8"    |