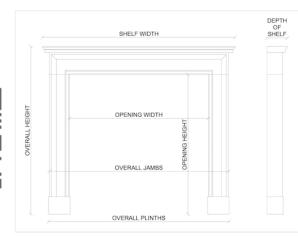

| Stock No: G106-W | Price: £8,500 + VAT |
|------------------|---------------------|
| Shelf Width      | 1528mm   60 1/8"    |
| Overall Height   | 1165mm   45 7/8"    |
| Opening Height   | 985mm   38 3/4"     |
| Opening Width    | 1065mm   417/8"     |
| Depth Of Shelf   | 180mm   71/8"       |
| Overall Plinths  | 1367mm   53 7/8"    |