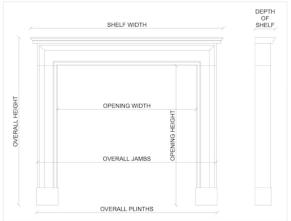

Stock No: G099-W Price: £8,500 + VAT

 Shelf Width
 1680mm | 66 1/8\*

 Overall Height
 1309mm | 51 1/2\*

 Opening Height
 1025mm | 40 3/8\*

 Opening Width
 1187mm | 46 3/4\*

 Depth Of Shelf
 190mm | 7 1/2\*

 Overall Plinths
 1515mm | 59 5/8\*

You can scan the QR code above with any smartphone to view this item on our website