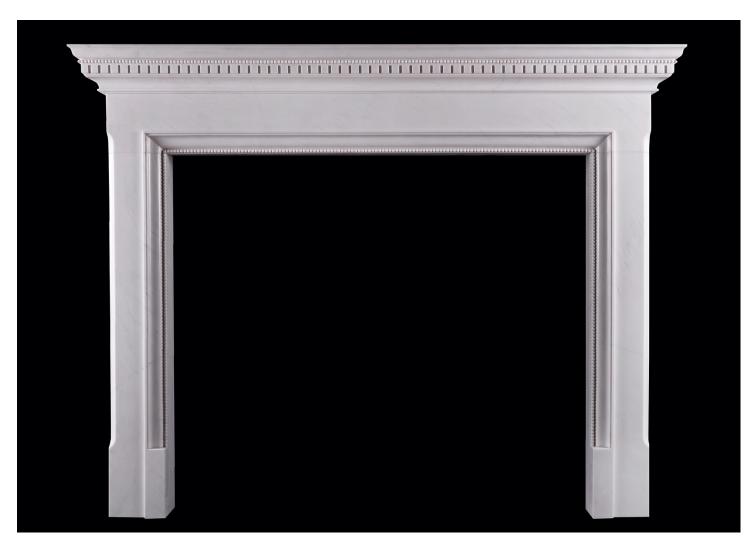

## A GEORGIAN STYLE WHITE MARBLE FIREPLACE

A fine quality white marble fireplace in the Georgian manner. The jambs with inground moulding featuring finely carved beading throughout, surmounted by plain frieze and shelf with dentils and beading. Modern. Part of the Emily Todhunter Collection. N.B. May be subject to an extended lead time, please enquire for more information.

Stock No: G099-W Price: £8,500 + VAT

 Shelf Width
 1680mm | 66 1/8\*

 Overall Height
 1309mm | 51 1/2\*

 Opening Height
 1025mm | 40 3/8\*

 Opening Width
 1187mm | 46 3/4\*

 Depth Of Shelf
 190mm | 7 1/2\*