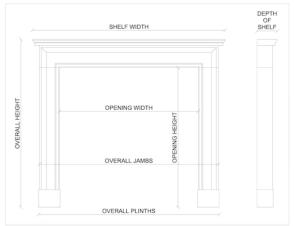

Stock No: Gog6-W Price: £6,700 + VAT

 Shelf Width
 1605mm | 63 1/4"

 Overall Height
 1423mm | 56"

 Opening Height
 1012mm | 39 7/8"

 Opening Width
 1082mm | 42 5/8"

 Depth Of Shelf
 205mm | 8 1/8"

 Overall Plinths
 1439mm | 56 5/8"