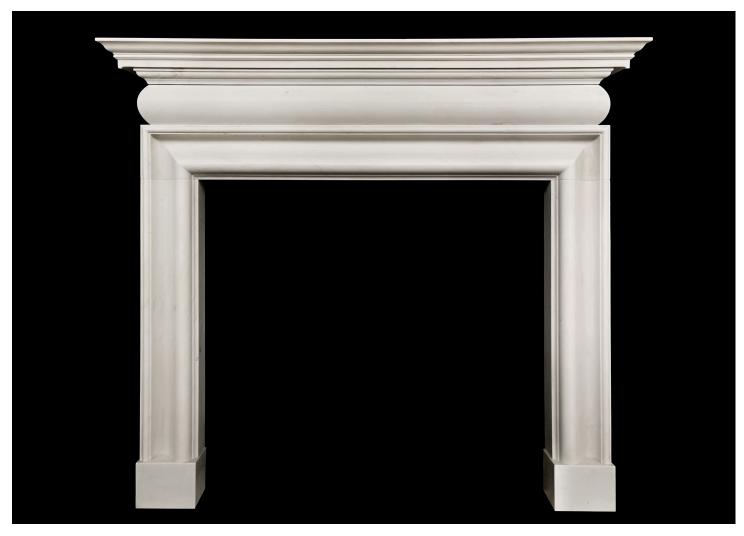

## AN ARCHITECTURAL FIREPLACE IN THE GEORGIAN MANNER

An architectural fireplace in the Georgian manner. The inner bolection moulding surmounted by barrel frieze and moulded shelf above. Shown in white marble but could be made in other marbles or limestones if required. English, modern. & and the could be made in other marbles or limestones if required.

Stock No: Gog6-W Price: £6,700 + VAT

 Shelf Width
 1605mm | 63 1/4"

 Overall Height
 1423mm | 56"

 Opening Height
 1012mm | 39 7/8"

 Opening Width
 1082mm | 42 5/8"

 Depth Of Shelf
 205mm | 8 1/8"

 Overall Plinths
 1439mm | 56 5/8"