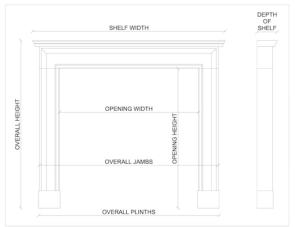

Stock No: Gog6-IA Price: £7,800 + VAT

 Shelf Width
 1603mm | 63 1/8\*

 Overall Height
 1425mm | 56 1/8\*

 Opening Height
 1013mm | 39 7/8\*

 Opening Width
 1084mm | 42 5/8\*

 Depth Of Shelf
 205mm | 8 1/8\*

 Overall Plinths
 1430mm | 56 1/4\*

You can scan the QR code above with any smartphone to view this item on our website