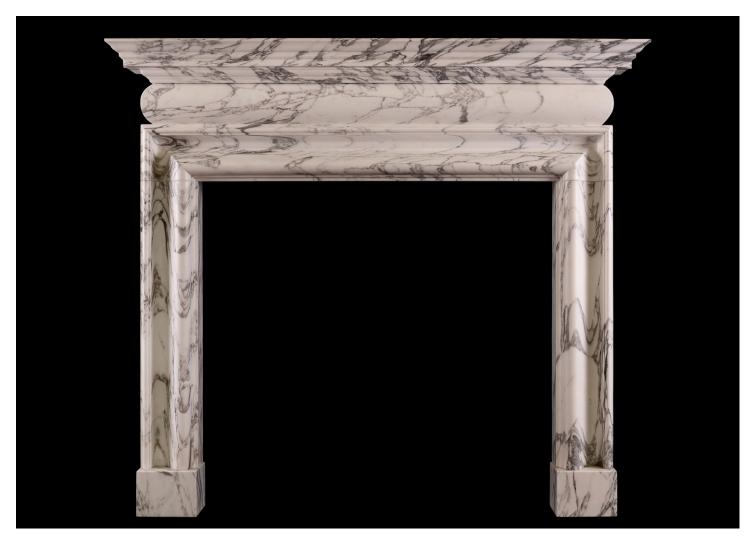

## AN ARCHITECTURAL FIREPLACE IN THE GEORGIAN MANNER

An architectural fireplace in the Georgian manner. The inner bolection moulding surmounted by barrel frieze and moulded shelf above. Shown in Italian Arabescato marble but could be made in other marbles or limestones if required. English, modern.

Stock No: Gog6-IA Price: £7,800 + VAT

 Shelf Width
 1603mm | 63 1/8\*

 Overall Height
 1425mm | 56 1/8\*

 Opening Height
 1013mm | 39 7/8\*

 Opening Width
 1084mm | 42 5/8\*

 Depth Of Shelf
 205mm | 8 1/8\*