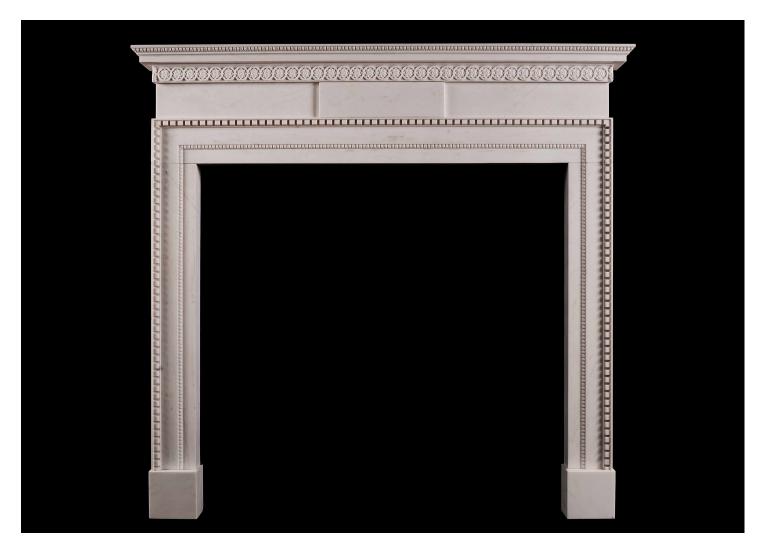

## A DELICATE, LATE GEORGIAN STYLE WHITE MARBLE FIREPLACE

A fine quality English, white marble fireplace in the mid Georgian style. The frieze with plain centre tablet, the jambs with delicate inner moulding of egg-and-dart and carved acanthus leaves to corners. The shelf with carved rosette pattern surmounted by matching egg-and-dart moulding. Based on an original design. N.B. May be subject to an extended lead time, please enquire for more information.