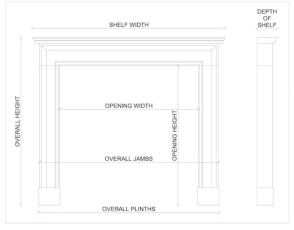

Stock No: G093-W Price: £7,900 + VAT

 Shelf Width
 1405mm | 55 3/8"

 Overall Height
 1320mm | 52"

 Opening Height
 995mm | 39 1/8"

 Opening Width
 1050mm | 41 3/8"

 Depth Of Shelf
 170mm | 6 3/4"

 Overall Plinths
 1300mm | 51 1/8"

 Overall Jambs
 1300mm | 51 1/8"

You can scan the QR code above with any smartphone to view this item on our website