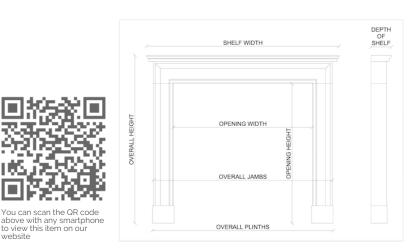

## Stock No: G093-IC Price: £7,900 + VAT

| Shelf Width     | 1400mm   55 1/8" |
|-----------------|------------------|
| Overall Height  | 1320mm   52"     |
| Opening Height  | 989mm   38 7/8"  |
| Opening Width   | 1046mm   411/8"  |
| Depth Of Shelf  | 166mm   6 1/2"   |
| Overall Plinths | 1310mm   51 5/8" |
|                 |                  |